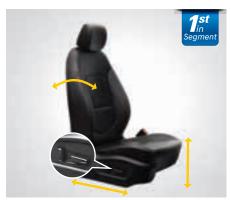

## Higher comfort and convenience.

The CRETA boasts of new age features that take you on higher altitudes of comfort every time you set out on a journey.

Smart Electric Sunroof

Leather Seats\*\* | Rear AC Vent | Smart Key with Push Button Start | Sunglass Holder | Door Scuff Plates | Rear Centre Armrest with Cupholder Electrically Adjustable ORVM with Turn Indicators | 60:40 Split Rear Seats | Luggage Net & Hook | Storage Space in Console Armrest | FATC with Cluster Ionizer | Eco Coating Technology

Front Ventilated Seats

Wireless Phone Charger

6 Way Power Driver Seat

Advanced Supervision Cluster

Sliding Front Armrest

Sporty Interior Colour Pack \*

\*\*Leatherette \*Available in SX Dual Tone Variant Only "Availabe in SX AT only The image is only for airbag reference and car specifications shown may vary from the actual specifications