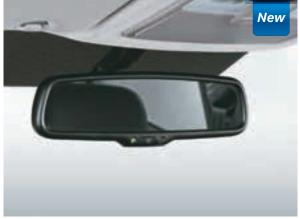

Electronic Stability Control (ESC)

Hill-start Assist Control (HAC)

Vehicle Stability Management (VSM)

Rear Parking Assist System

Electrochromic Mirror (ECM)

STANDARD ACROSS ALL VARIANTS