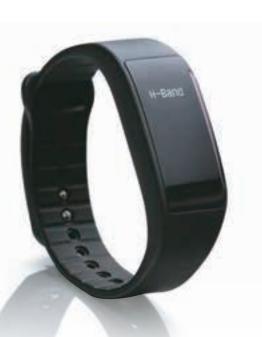

### Smart Key Band -Smart Excellence.

A new age device that has inbuilt functionality of a smart key allowing you to open the door and start your car without a key. It not only tracks your steps and calories burnt through a mobile app but also wakes you up and notifies you about an incoming call.

Door Lock/Unlock | Engine Start/Stop | Tailgate Opening | Sleep Monitoring | Step Count Calorie Count | Incoming Call Alert | Alarm | Time Display | Find Band | OLED Display Screen