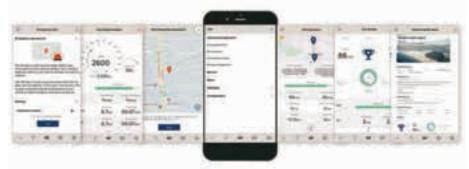

### Auto Link -Stay connected with your car.

A highly interactive technology that helps you stay connected with your car from wherever you are. Auto Link helps you keep a check on your vehicle health, monitor driving patterns, manage parking, get roadside assistance and make a service request while Emergency Alert Service keeps you safe by relaying accident location & SMS for immediate rescue.