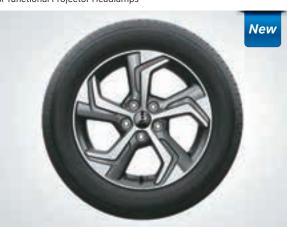

## **Bolder. Sportier.** Far ahead of the pack.

Designed to turn heads as effortlessly as it turns corners, the CRETA is crafted beyond perfection. Based on Hyundai's evolved Fluidic Sculpture 2.0 design concept, it always arrives in style and leaves a strong impression.

Stylish Split LED Tail Lamps

Shark Fin Antenna | Chrome Finish Outside Door Handles | Sporty Dual Tone Exterior Colours LED Turn Indicator on ORVMs | Side Body Cladding

R17 Diamond Cut Alloys

LED DRL & Positioning Lamp