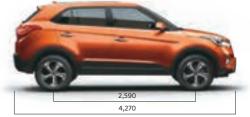

## **Bolder. Sportier.** Far ahead of the pack.

Designed to turn heads as effortlessly as it turns corners, the CRETA is crafted beyond perfection. Based on Hyundai's evolved Fluidic Sculpture 2.0 design concept, it always arrives in style and leaves a strong impression.

Stylish Split LED Tail Lamps

Shark Fin Antenna | Chrome Finish Outside Door Handles | Sporty Dual Tone Exterior Colours LED Turn Indicator on ORVMs | Side Body Cladding

R17 Diamond Cut Alloys

LED DRL & Positioning Lamp