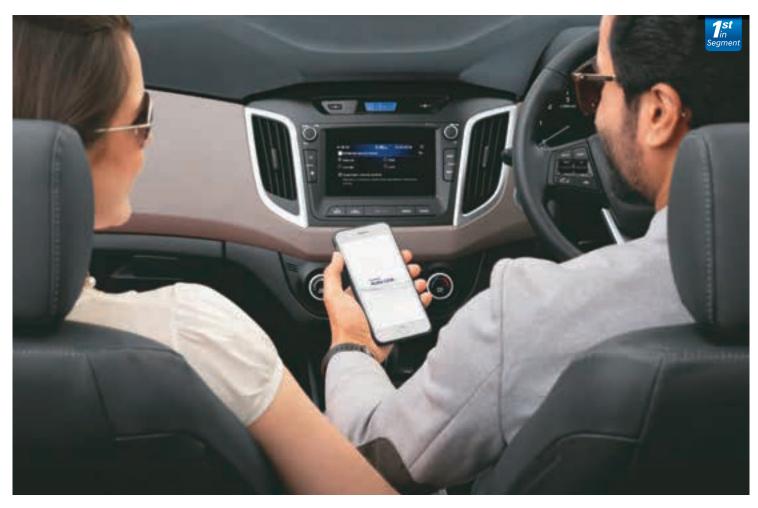

### Auto Link -Stay connected with your car.

A highly interactive technology that helps you stay connected with your car from wherever you are. Auto Link helps you keep a check on your vehicle health, monitor driving patterns, manage parking, get roadside assistance and make a service request while Emergency Alert Service keeps you safe by relaying accident location & SMS for immediate rescue.