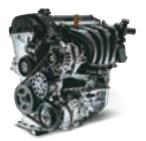

## Power that leaves the ordinary behind.

Feel the surge of power as you discover the roar of its Petrol and Diesel engines.

6-speed Automatic Transmission in Petrol & Diesel Variants

**1.6I Petrol Engine** Dual VTVT Technology

123ps/6,400rpm

Max. Torque

6-speed Manual & Automatic Transmission

1.4I Diesel Engine U2 CRDi Technology Max. Power 90ps/4,000rpm Max. Torque 22.4 kgm

6-speed Manual Transmission **1.6l Diesel Engine** U2 VGT CRDi Technology

Max. Torque

26.5 kgm

6-speed Manual & Automatic Transmission