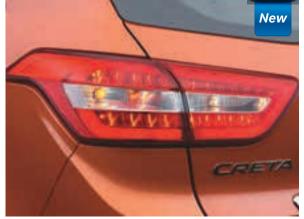

## **Bolder. Sportier.** Far ahead of the pack.

Designed to turn heads as effortlessly as it turns corners, the CRETA is crafted beyond perfection. Based on Hyundai's evolved Fluidic Sculpture 2.0 design concept, it always arrives in style and leaves a strong impression.

Stylish Split LED Tail Lamps

Shark Fin Antenna | Chrome Finish Outside Door Handles | Sporty Dual Tone Exterior Colours LED Turn Indicator on ORVMs | Side Body Cladding

R17 Diamond Cut Alloys

LED DRL & Positioning Lamp