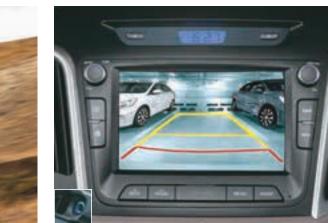

Electronic Stability Control (ESC)

Hill-start Assist Control (HAC)

Vehicle Stability Management (VSM)

Rear Parking Assist System

Electrochromic Mirror (ECM)

STANDARD ACROSS ALL VARIANTS