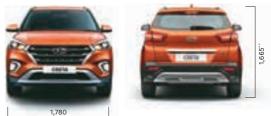

## **Bolder. Sportier.** Far ahead of the pack.

Designed to turn heads as effortlessly as it turns corners, the CRETA is crafted beyond perfection. Based on Hyundai's evolved Fluidic Sculpture 2.0 design concept, it always arrives in style and leaves a strong impression.

Stylish Split LED Tail Lamps

Shark Fin Antenna | Chrome Finish Outside Door Handles | Sporty Dual Tone Exterior Colours LED Turn Indicator on ORVMs | Side Body Cladding

R17 Diamond Cut Alloys

LED DRL & Positioning Lamp