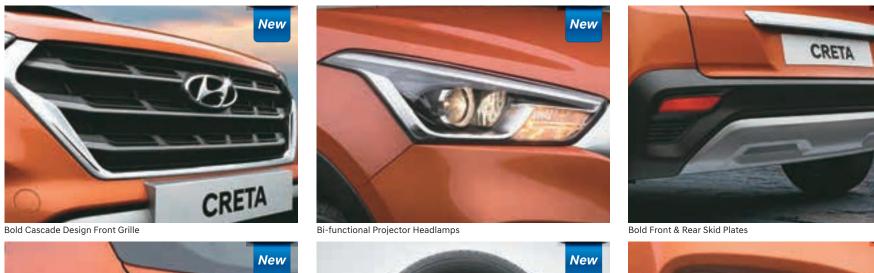

## **Bolder. Sportier.** Far ahead of the pack.

Designed to turn heads as effortlessly as it turns corners, the CRETA is crafted beyond perfection. Based on Hyundai's evolved Fluidic Sculpture 2.0 design concept, it always arrives in style and leaves a strong impression.

Stylish Split LED Tail Lamps

Shark Fin Antenna | Chrome Finish Outside Door Handles | Sporty Dual Tone Exterior Colours LED Turn Indicator on ORVMs | Side Body Cladding

R17 Diamond Cut Alloys

LED DRL & Positioning Lamp