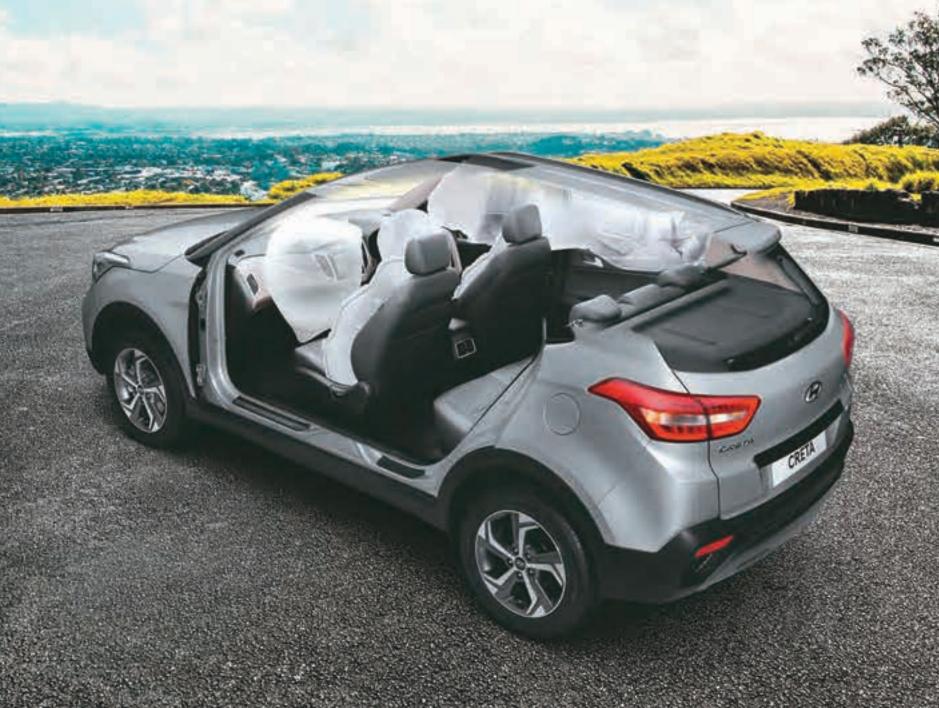

ime you set out on a journey.





Smart Electric Sunroof



Leather Seats\*\* | Rear AC Vent | Smart Key with Push Button Start | Sunglass Holder | Door Scuff Plates | Rear Centre Armrest with Cupholder Electrically Adjustable ORVM with Turn Indicators | 60:40 Split Rear Seats | Luggage Net & Hook | Storage Space in Console Armrest | FATC with Cluster Ionizer | Eco Coating Technology





Front Ventilated Seats



Wireless Phone Charger



6 Way Power Driver Seat



Advanced Supervision Cluster



Sliding Front Armrest



Sporty Interior Colour Pack \*

\*\*Leatherette \*Available in SX Dual Tone Variant Only "Availabe in SX AT only The image is only for airbag reference and car specifications shown may vary from the actual specifications

Six Airbags (Driver, Passenger, Side & Curtain)



## A benchmark for safety.

The CRETA has a strong HIVE body structure that ensures enhanced stability, better driving dynamics and complete safety for years to come. A host of other state-of-the-art safety features ensure that you drive with a complete peace of mind.



Electronic Stability Control (ESC)



Hill-start Assist Control (HAC)

Vehicle Stability Management (VSM)





Rear Parking Assist System



Electrochromic Mirror (ECM)



STANDARD ACROSS ALL VARIANTS



## Power that leaves the ordinary behind.

Feel the surge of power as you discover the roar of its Petrol and Diesel engines.



6-speed Automatic Transmission in Petrol & Diesel Variants



**1.6I Petrol Engine** Dual VTVT Technology

123ps/6,400rpm

Max. Torque

6-speed Manual & Automatic Transmission



1.4I Diesel En