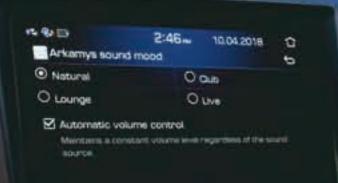

### A touch of the extraordinary.

Its 17.77 cm Touchscreen AVN System connects you to your destination like a breeze. And while you are on the move, it plays your favourite music in high quality sound, making the distance disappear into a delightful experience.