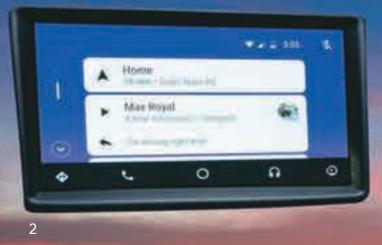

### Auto Link -Stay connected with your car.

A highly interactive technology that helps you stay connected with your car from wherever you are. Auto Link helps you keep a check on your vehicle health, monitor driving patterns, manage parking, get roadside assistance and make a service request while Emergency Alert Service keeps you safe by relaying accident location & SMS for immediate rescue.