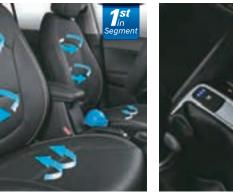

## Higher comfort and convenience.

The CRETA boasts of new age features that take you on higher altitudes of comfort every time you set out on a journey.

Smart Electric Sunroof

Leather Seats\*\* | Rear AC Vent | Smart Key with Push Button Start | Sunglass Holder | Door Scuff Plates | Rear Centre Armrest with Cupholder Electrically Adjustable ORVM with Turn Indicators | 60:40 Split Rear Seats | Luggage Net & Hook | Storage Space in Console Armrest | FATC with Cluster Ionizer | Eco Coating Technology

Front Ventilated Seats

Wireless Phone Charger

6 Way Power Driver Seat

Advanced Supervision Cluster

Sliding Front Armrest

Sporty Interior Colour Pack \*

\*\*Leatherette \*Available in SX Dual Tone Variant Only "Availabe in SX AT only The image is only for airbag reference and car specifications shown may vary from the actual specifications