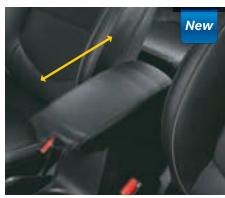

## Higher comfort and convenience.

The CRETA boasts of new age features that take you on higher altitudes of comfort every time you set out on a journey.

Smart Electric Sunroof

Leather Seats\*\* | Rear AC Vent | Smart Key with Push Button Start | Sunglass Holder | Door Scuff Plates | Rear Centre Armrest with Cupholder Electrically Adjustable ORVM with Turn Indicators | 60:40 Split Rear Seats | Luggage Net & Hook | Storage Space in Console Armrest | FATC with Cluster Ionizer | Eco Coating Technology