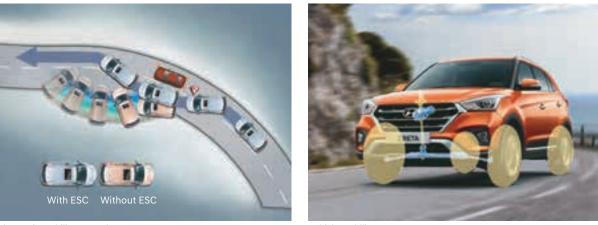

## A benchmark for safety.

The CRETA has a strong HIVE body structure that ensures enhanced stability, better driving dynamics and complete safety for years to come. A host of other state-of-the-art safety features ensure that you drive with a complete peace of mind.

Electronic Stability Control (ESC)

Hill-start Assist Control (HAC)

Vehicle Stability Management (VSM)

Rear Parking Assist System

Electrochromic Mirror (ECM)

STANDARD ACROSS ALL VARIANTS