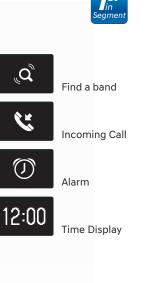

### Smart Key Band -Smart Excellence.

A new age device that has inbuilt functionality of a smart key allowing you to open the door and start your car without a key. It not only tracks your steps and calories burnt through a mobile app but also wakes you up and notifies you about an incoming call.

Door Lock/Unlock | Engine Start/Stop | Tailgate Opening | Sleep Monitoring | Step Count Calorie Count | Incoming Call Alert | Alarm | Time Display | Find Band | OLED Display Screen