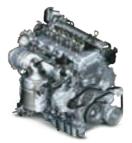

## Power that leaves the ordinary behind.

Feel the surge of power as you discover the roar of its Petrol and Diesel engines.

6-speed Automatic Transmission in Petrol & Diesel Variants

**1.6I Petrol Engine** Dual VTVT Technology

123ps/6,400rpm

Max. Torque

6-speed Manual & Automatic Transmission

1.4I Diesel Engine U2 CRDi Technology Max. Power 90ps/4,000rpm Max. Torque 22.4 kgm

6-speed Manual Transmission **1.6l Diesel Engine** U2 VGT CRDi Technology

Max. Torque

26.5 kgm

6-speed Manual & Automatic Transmission