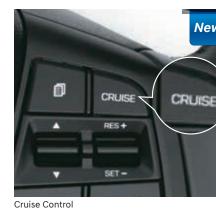

## Higher comfort and convenience.

The CRETA boasts of new age features that take you on higher altitudes of comfort every time you set out on a journey.

Smart Electric Sunroof

Leather Seats\*\* | Rear AC Vent | Smart Key with Push Button Start | Sunglass Holder | Door Scuff Plates | Rear Centre Armrest with Cupholder Electrically Adjustable ORVM with Turn Indicators | 60:40 Split Rear Seats | Luggage Net & Hook | Storage Space in Console Armrest | FATC with Cluster Ionizer | Eco Coating Technology